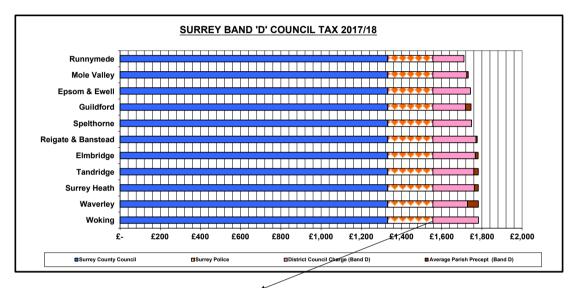

|                    |     |            |        | District Council | Average<br>Parish |               | Average     |
|--------------------|-----|------------|--------|------------------|-------------------|---------------|-------------|
|                    | Sur | rey County | Surrey | Charge (Band     | Precept           | Local Average | Council Tax |
| SURREY DISTRICT    |     | Council    | Police | D)               | (Band D)          | (Band D)      | (Band D)    |
| Runnymede          | £   | 1,331.55   | 224.57 | 154.59           | 0.00              | 154.59        | 1,710.71    |
| Mole Valley        | £   | 1,331.55   | 224.57 | 168.56           | 7.33              | 175.89        | 1,732.01    |
| Epsom & Ewell      | £   | 1,331.55   | 224.57 | 187.02           | 0.00              | 187.02        | 1,743.14    |
| Guildford          | £   | 1,331.55   | 224.57 | 161.82           | 27.83             | 189.65        | 1,745.77    |
| Spelthorne         | £   | 1,331.55   | 224.57 | 192.44           | 0.00              | 192.44        | 1,748.56    |
| Reigate & Banstead | £   | 1,331.55   | 224.57 | 214.44           | 6.16              | 220.60        | 1,776.72    |
| Elmbridge          | £   | 1,331.55   | 224.57 | 211.00           | 14.15             | 225.15        | 1,781.27    |
| Tandridge          | £   | 1,331.55   | 224.57 | 203.62           | 22.31             | 225.93        | 1,782.05    |
| Surrey Heath       | £   | 1,331.55   | 224.57 | 206.30           | 19.66             | 225.96        | 1,782.08    |
| Waverley           | £   | 1,331.55   | 224.57 | 171.91 21        | 54.27             | 226.18        | 1,782.30    |
| Woking             | £   | 1,331.55   | 224.57 | 226.71           | 0.00              | 226.71        | 1,782.83    |

## **BAND 'D' COUNCIL TAXES IN SURREY - 2017/18**