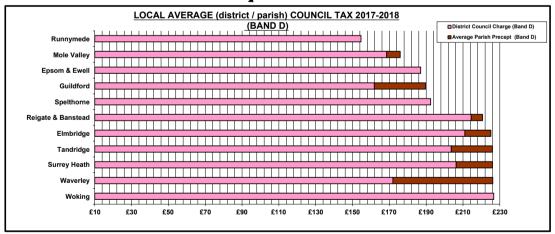

|                    |     |            |        | District Council | Average<br>Parish |               | Average     |
|--------------------|-----|------------|--------|------------------|-------------------|---------------|-------------|
|                    | Sur | rey County | Surrey | Charge (Band     | Precept           | Local Average | Council Tax |
| SURREY DISTRICT    |     | Council    | Police | D)               | (Band D)          | (Band D)      | (Band D)    |
| Runnymede          | £   | 1,331.55   | 224.57 | 154.59           | 0.00              | 154.59        | 1,710.71    |
| Mole Valley        | £   | 1,331.55   | 224.57 | 168.56           | 7.33              | 175.89        | 1,732.01    |
| Epsom & Ewell      | £   | 1,331.55   | 224.57 | 187.02           | 0.00              | 187.02        | 1,743.14    |
| Guildford          | £   | 1,331.55   | 224.57 | 161.82           | 27.83             | 189.65        | 1,745.77    |
| Spelthorne         | £   | 1,331.55   | 224.57 | 192.44           | 0.00              | 192.44        | 1,748.56    |
| Reigate & Banstead | £   | 1,331.55   | 224.57 | 214.44           | 6.16              | 220.60        | 1,776.72    |
| Elmbridge          | £   | 1,331.55   | 224.57 | 211.00           | 14.15             | 225.15        | 1,781.27    |
| Tandridge          | £   | 1,331.55   | 224.57 | 203.62           | 22.31             | 225.93        | 1,782.05    |
| Surrey Heath       | £   | 1,331.55   | 224.57 | 206.30           | 19.66             | 225.96        | 1,782.08    |
| Waverley           | £   | 1,331.55   | 224.57 | 171.91 21        | 54.27             | 226.18        | 1,782.30    |
| Woking             | £   | 1,331.55   | 224.57 | 226.71           | 0.00              | 226.71        | 1,782.83    |

## **LOCAL SERVICES (including Parishes)**

|                    | 2016/17                                            | 2016/17                         | Rank             | 2017/18                                                  | 2017/18                         | Rank             |                                       | % increase                    |                                 |
|--------------------|----------------------------------------------------|---------------------------------|------------------|----------------------------------------------------------|---------------------------------|------------------|---------------------------------------|-------------------------------|---------------------------------|
|                    | <u>District +</u> <u>Parish Ave</u> <u>Precept</u> | Council Tax<br>(incl. Precepts) | (1 =<br>highest) | <u>District +</u><br><u>Parish Ave</u><br><u>Precept</u> | Council Tax<br>(incl. Precepts) | (1 =<br>highest) | <u>District Ave</u><br><u>Precept</u> | District + Parish Ave Precept | Council Tax<br>(incl. Precepts) |
| Waverley           | £218.41                                            | £1,706.88                       | 5                | £226.18                                                  | £1,782.30                       |                  | 3.00%                                 | 3.56%                         | 4.42%                           |
| Tandridge          | £219.99                                            | £1,708.46                       | 4                | £225.93                                                  | £1,782.05                       | 4                | 2.52%                                 | 2.70%                         | 4.31%                           |
| Elmbridge          | £221.15                                            | £1,709.62                       | 3                | £225.15                                                  | £1,781.27                       | 5                | 1.93%                                 | 1.81%                         | 4.19%                           |
| Woking             | £221.76                                            | £1,710.23                       | 1                | £226.71                                                  | £1,782.83                       | 1                | 2.23%                                 | 2.23%                         | 4.25%                           |
| Reigate & Banstead | £215.39                                            | £1,703.86                       | 6                | £220.60                                                  | £1,776.72                       | 6                | 2.39%                                 | 2.42%                         | 4.28%                           |
| Surrey Heath       | £221.64                                            | £1,710.11                       | 2                | £225.96                                                  | £1,782.08                       | 3                | 2.48%                                 | 1.95%                         | 4.21%                           |
| Guildford          | £183.29                                            | £1,671.76                       | 8                | £189.65                                                  | £1,745.77                       | 8                | 3.19%                                 | 3.47%                         | 4.43%                           |
| Spelthorne         | £187.44                                            | £1,675.91                       | 7                | £192.44                                                  | £1,748.56                       | 7                | 2.67%                                 | 2.67%                         | 4.33%                           |
| Epsom & Ewell      | £182.07                                            | £1,670.54                       | 9                | £187.02                                                  | £1,743.14                       | 9                | 2.72%                                 | 2.72%                         | 4.35%                           |
| Mole Valley        | £169.24                                            | £1,657.71                       | 10               | £175.89                                                  | £1,732.01                       | 10               | 3.00%                                 | 3.93%                         | 4.48%                           |
| Runnymede          | £149.59                                            | £1,638.06                       | 11               | £154.59                                                  | £1,710.71                       | 11               | 3.34%                                 | 3.34%                         | 4.44%                           |